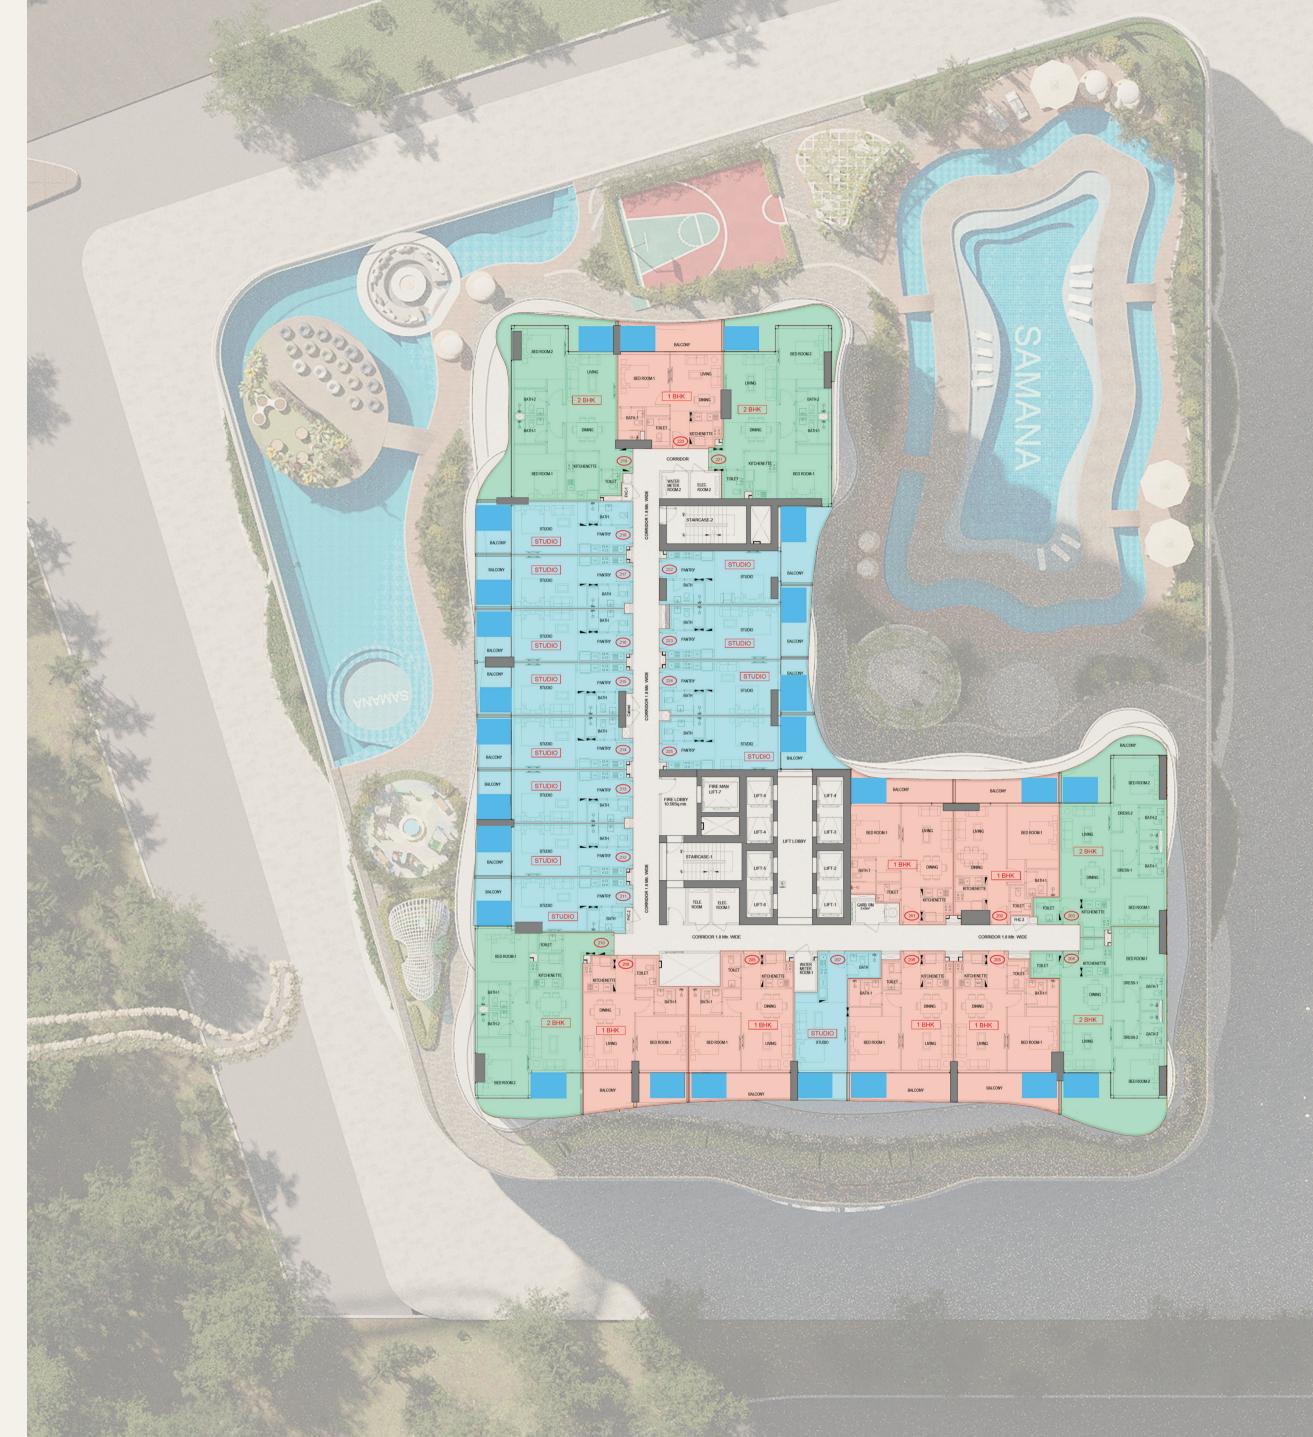

# 2<sup>nd</sup>, 6<sup>th</sup>, 8<sup>th</sup>, 10<sup>th</sup>, 12<sup>th</sup>, 16<sup>th</sup>, 18<sup>th</sup>, 20<sup>th</sup>, 22<sup>nd</sup> & 26<sup>th</sup> FLOOR PLAN

APARTMENT TYPE

STUDIO

1 BHK

2 BHK